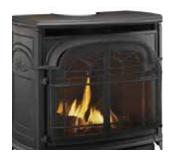

### RADIANCE DIRECT VENT GAS STOVE

Total Signature Command Technology Available

### **KEY FEATURES**

Timeless cast iron styling with a furniture-quality finish

Durable cast iron firebox

Lifelike ember bed for a realistic look and glow

No power, no problem; standing pilot models available