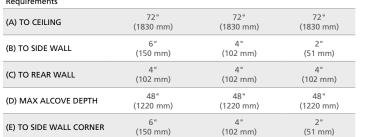

## CLEARANCES

| INSTALLATION:    |   |
|------------------|---|
| Normal Clearance | e |
| Requirements     |   |

Flue Size

Venting

#### RADIANCE STARDANCE INTREPID

6-5/8"

Тор

Minimum clearances to combustible materials in inches. Maintain clearance (empty space) between combustible materials and the heater as specified below for the appropriate model. Vermont Castings direct vent gas stoves must be installed on rigid flooring. When the heater is installed directly on any combustible surface other than wood flooring, a metal or wood panel extending the full width and depth of the unit must be used as the hearth.