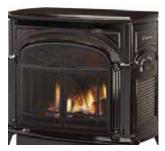

### STARDANCE DIRECT VENT GAS STOVE

#### **KEY FEATURES**

Timeless cast iron styling with a furniture-quality finish

Durable cast iron firebox

Lifelike ember bed for a realistic look and glow

No power, no problem; standing pilot models available