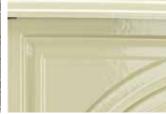

nd Stardance, the Total Signature Command models provide ultimate control of your stove with intuitive technology at your fingertips.

Total Signature Command Features: Smart Mode® thermostat automatically maintains desired temperature, full function touch screen remote control, ON/OFF 3-step variable flame height adjustment, variable three-speed blower, automatic uninterrupted battery backup, standing pilot selection option, memory shut off remembers your favorite setting

### $CONTROL \ OPTIONS \ \ \text{Control your comfort with multiple remote options.}$







THERMOSTAT REMOTE



TOUCHSCREEN THERMOSTAT REMOTE

### $STOVE \ FINISHES \ \ \ Color \ choices \ complete \ the \ look \ of \ your \ stove.$



CLASSIC BLACK



#### **BOURDEAX ENAMEL**



MAJOLICA BROWN ENAMEL BISCUIT ENAMEL



## ADDITIONAL OPTIONS



WARMING SHELVES Stylish, yet practical. Available for the Radiance.



WARMING SHELVES Stylish, yet practical. Available for the Stardance and Intrepid.



VARIABLE SPEED FAN KIT to better distribute heat in your space.

### **Specifications**

#### RADIANCE

#### STARDANCE

6-5/8"

Тор

#### INTREPID

6-5/8"

Rear



## CLEARANCES

| INSTALLATION:    |   |
|------------------|---|
| Normal Clearance | e |
| Requirements     |   |

Flue Size

Venting

#### RADIANCE STARDANCE INTREPID

6-5/8"

Тор





Minimum clearances to combustible materials in inches. Maintain clearance (empty space) between combustible materials and the heater as specified below for the appropriate model. Vermont Castings direct vent gas stoves must be installed on rigid flooring. When the h