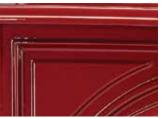

-products.

### TOTAL SIGNATURE COMMAND

Available on the Radiance and Stardance, the Total Signature Command models provide ultimate control of your stove with intuitive technology at your fingertips.

Total Signature Command Features: Smart Mode® thermostat automatically maintains desired temperature, full function touch screen remote control, ON/OFF 3-step variable flame height adjustment, variable three-speed blower, automatic uninterrupted battery backup, standing pilot selection option, memory shut off remembers your favorite setting

### $CONTROL \ OPTIONS \ \ \text{Control your comfort with multiple remote options.}$







THERMOSTAT REMOTE



TOUCHSCREEN THERMOSTAT REMOTE

### $STOVE \ FINISHES \ \ \ Color \ choices \ complete \ the \ look \ of \ your \ stove.$



CLASSIC BLACK



#### **BOURDEAX ENAMEL**



MAJOLICA BROWN ENAMEL BISCUIT ENAMEL



## ADDITIONAL OPTIONS



WARMING SHELVES Stylish, yet practical. Available for the Radiance.



WARMING SHELVES Stylish, yet practical. Available for the Stardance and Intrepid.



VARIABLE SPEED FAN KIT to better distribute heat in your space.

### **Specifications**

#### RADIANCE

#### STARDANCE

6-5/8"

Тор

#### INTREPID

6-5/8"

Rear



## CLEARANCES

| INSTALLATION:    |   |
|------------------|---|
| Normal Clearance | e |
| Requirements     |   |

Flue Size

Venting

#### RADIANCE STARDANCE INTREPID

6-5/8"

Тор





Minimum clearances to combustible materials in inches. Maintain clearance (empty space) between combustible materials and the heater as specified below for the appropriate model. Vermont Castings di