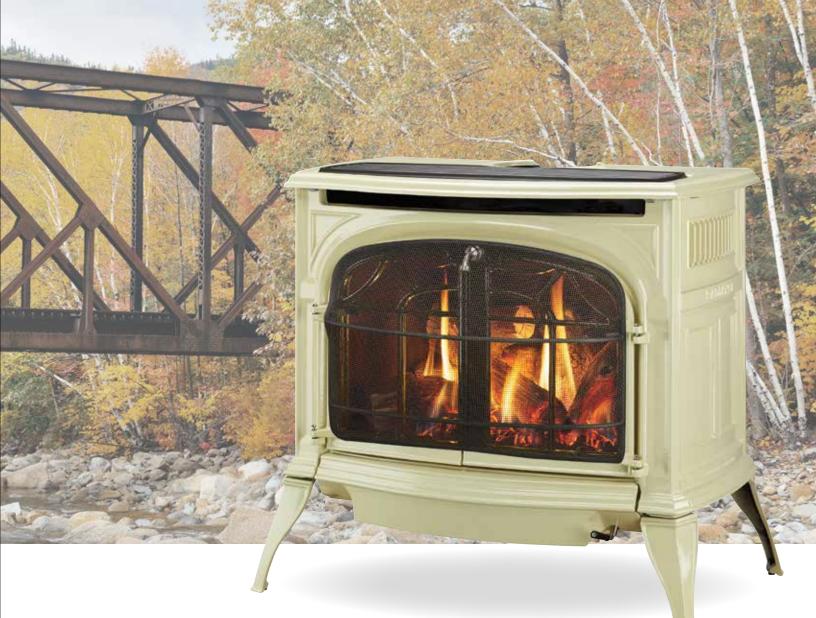

### RADIANCE DIRECT VENT GAS STOVE

Total Signature Command Technology Available

### **KEY FEATURES**

Timeless cast iron styling with a furniture-quality finish

Durable cast iron firebox

Lifelike ember bed for a realistic look and glow

No power, no problem; standing pilot models available