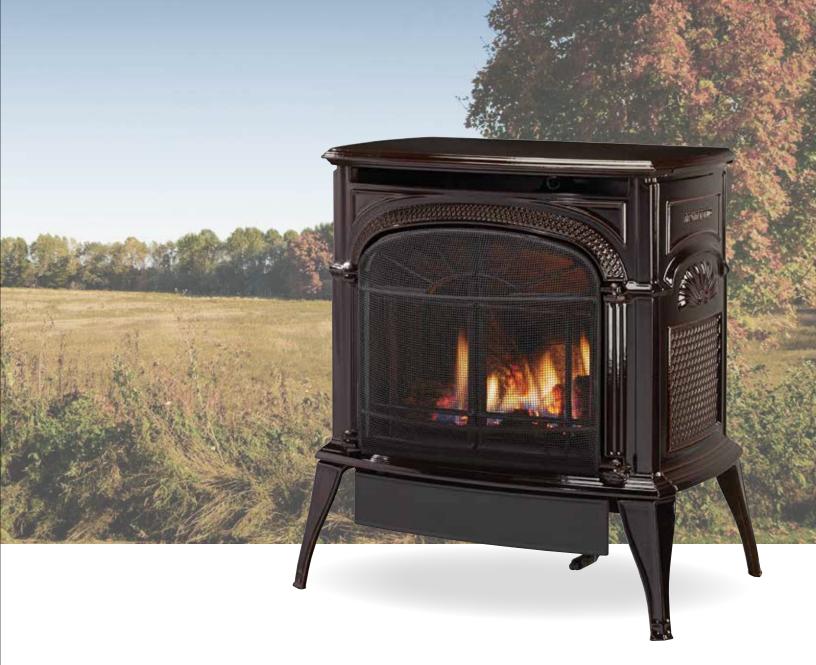

### RADIANCE DIRECT VENT GAS STOVE

Total Signature Command Technology Available

### **KEY FEATURES**

Timeless cast iron styling with a furniture-quality finish

Durable cast iron firebox

Lifelike ember bed for a realistic look and glow

No power, no problem; standing pilot models available

### TOTAL SIGNATURE COMMAND

Available on the Radiance and Stardance, the Total Signature Command models provide ultimate control of your stove with intuitive technology at your fingertips.

Total Signature Command Features: Smart Mode® thermostat automatically maintains desired temperature, full function touch screen remote control, ON/OFF 3-step variable flame height adjustment, variable three-speed blower, automatic uninterrupted battery backup, standing pilot selection option, memory shut off remembers your favorite setting