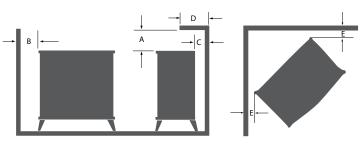

## CLEARANCES

| INSTALLATION:    |   |
|------------------|---|
| Normal Clearance | e |
| Requirements     |   |

Flue Size

Venting

#### RADIANCE STARDANCE INTREPID

6-5/8"

Тор

Minimum clearances to combustible materials in inches. Maintain clearance (empty space) between combustible materials and the heater as specified below for the appropriate model. Vermont Castings direct vent gas stoves must be installed on rigid flooring. When the heater is installed directly on any combustible surface other than wood flooring, a metal or wood panel extending the full width and depth of the unit must be used as the hearth.