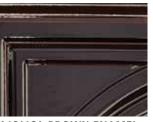

URE COMMAND

Available on the Radiance and Stardance, the Total Signature Command models provide ultimate control of your stove with intuitive technology at your fingertips.

Total Signature Command Features: Smart Mode® thermostat automatically maintains desired temperature, full function touch screen remote control, ON/OFF 3-step variable flame height adjustment, variable three-speed blower, automatic uninterrupted battery backup, standing pilot selection option, memory shut off remembers your favorite setting

### $CONTROL \ OPTIONS \ \ \text{Control your comfort with multiple remote options.}$







THERMOSTAT REMOTE



TOUCHSCREEN THERMOSTAT REMOTE

### $STOVE \ FINISHES \ \ \ Color \ choices \ complete \ the \ look \ of \ your \ stove.$



CLASSIC BLACK



#### **BOURDEAX ENAMEL**



MAJOLICA BROWN ENAMEL BISCUIT ENAMEL



## ADDITIONAL OPTIONS



WARMING SHELVES Stylish, yet practical. Available for the Radiance.



WARMING SHELVES Stylish, yet practical. Available for the Stardance and Intrepid.



VARIABLE SPEED FAN KIT to better distribute heat in your space.

### **Specifications**

#### RADIANCE

#### STARDANCE

6-5/8"

Тор

#### INTREPID

6-5/8"

Rear



## CLEARANCES

| INSTALLATION:    |   |
|------------------|---|
| Normal Clearance | e |
| Requirements     |   |

Flue Size

Venting

#### RADIANCE STARDANCE INTREPID

6-5/8"

Тор





Minimum clearances to combustible materials in inches. Maintain clearance (empty space) between combustible materials and the heater as specified below for the appropriate model. Vermont Castings direct vent gas stoves must be