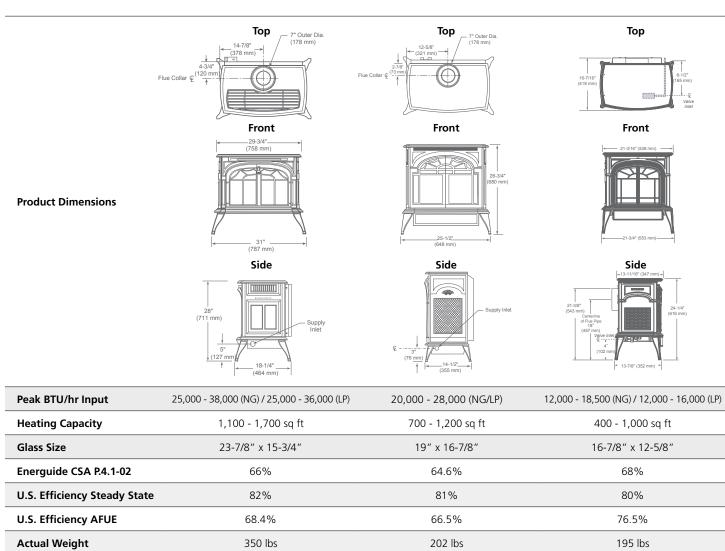

### **Specifications**

#### RADIANCE

#### STARDANCE

6-5/8"

Тор

#### INTREPID

6-5/8"

Rear

## CLEARANCES

| INSTALLATION:    |   |
|------------------|---|
| Normal Clearance | e |
| Requirements     |   |

Flue Size

Venting

#### RADIANCE STARDANCE INTREPID

6-5/8"

Тор

Minimum clearances to combustible materials in inches. Maintain clearance (empty space) between combustible materials and the heater as specified below for the appropriate model. Vermont Castings direct vent gas stoves must be installed on rigid flooring. When the heater is installed directly on any combustible surface other than wood flooring, a metal or wood panel extending the full width and depth of the unit must be used as the hearth.