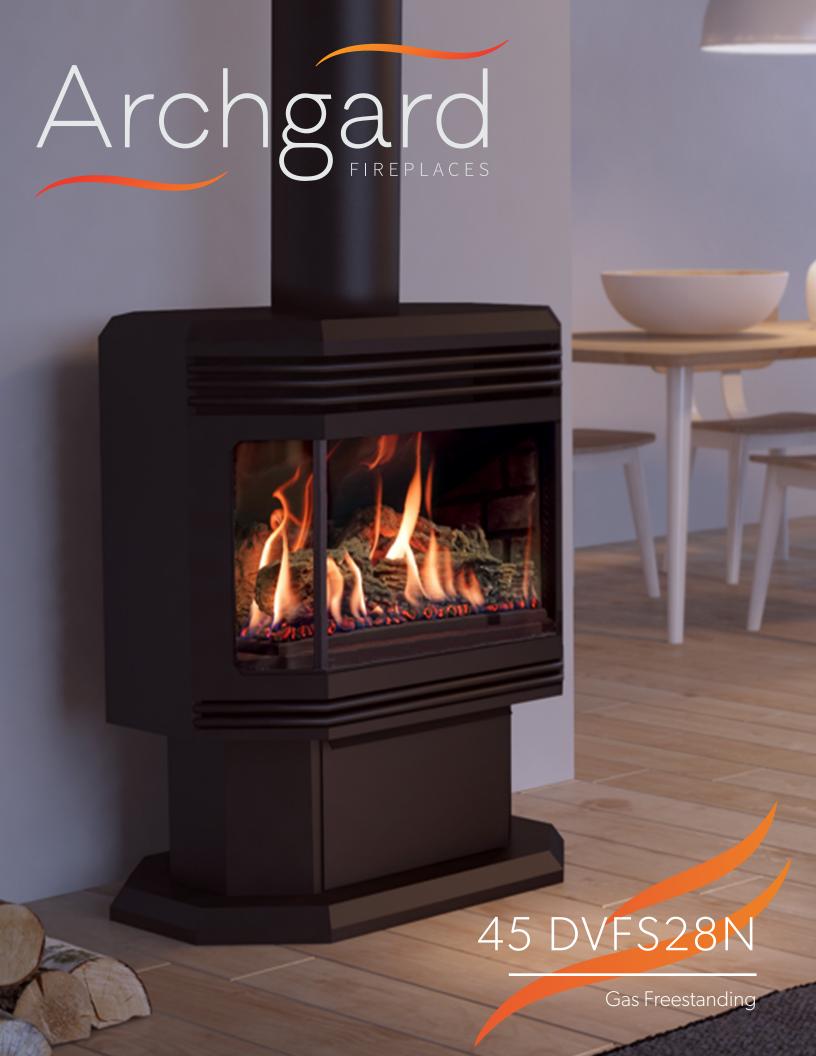

Achieve that perfect traditional look you've been seeking for your home by adding an efficient and convenient Archgard Freestanding Gas stove. Whether replacing a wood burning stove, adding a rustic touch to your home, or bringing that unique design to life, the 45 DVFS28N provides the ambiance you've been seeking.