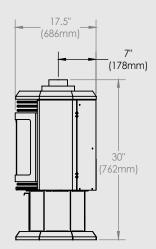

## **TECHNICAL DIMENSIONS**

| iliput natiliy                                                                             |                                                |
|--------------------------------------------------------------------------------------------|------------------------------------------------|
| Natural Gas                                                                                | 18,750-28,000 BTU/hr<br>5.5 -8.2 kW/hr         |
| Propane                                                                                    | 19,600-28,000 BTU/hr<br>5.7-8.2 kW/hr          |
| Efficiencies                                                                               |                                                |
| Steady State                                                                               | 82%                                            |
| Afue Efficiency                                                                            | 72%                                            |
| P4                                                                                         | 58.98%                                         |
| Standard Features                                                                          |                                                |
| Ceramic Glass                                                                              | Included                                       |
| Barrier Screen                                                                             | Included                                       |
| Firebox Construction                                                                       | Welded/rivet and gasket, silicone free         |
| Warranty                                                                                   | Elite Limited Lifetime                         |
| Burner Type                                                                                | Wall to wall steel pan<br>w/ Lifetime Warranty |
| Fan Kit                                                                                    | Included                                       |
| Propane Conversion Kit                                                                     | Optional                                       |
| Minimum Chimney height from<br>top of unit to center of elbow on<br>horizontal termination | 36"                                            |