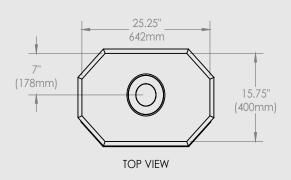

## **TECHNICAL DIMENSIONS**

| iliput natiliy                                                                             |                                                |
|--------------------------------------------------------------------------------------------|------------------------------------------------|
| Natural Gas                                                                                | 18,750-28,000 BTU/hr<br>5.5 -8.2 kW/hr         |
| Propane                                                                                    | 19,600-28,000 BTU/hr<br>5.7-8.2 kW/hr          |
| Efficiencies                                                                               |                                                |
| Steady State                                                                               | 82%                                            |
| Afue Efficiency                                                                            | 72%                                            |
| P4                                                                                         | 58.98%                                         |
| Standard Features                                                                          |                                                |
| Ceramic Glass                                                                              | Included                                       |
| Barrier Screen                                                                             | Included                                       |
| Firebox Construction                                                                       | Welded/rivet and gasket, silicone free         |
| Warranty                                                                                   | Elite Limited Lifetime                         |
| Burner Type                                                                                | Wall to wall steel pan<br>w/ Lifetime Warranty |
| Fan Kit                                                                                    | Included                                       |
| Propane Conversion Kit                                                                     | Optional                                       |
| Minimum Chimney height from<br>top of unit to center of elbow on<br>horizontal termination | 36"                                            |