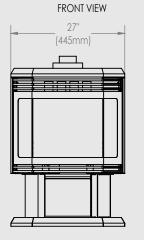

## **TECHNICAL DIMENSIONS**

| iliput natiliy                                                                             |                                                |
|--------------------------------------------------------------------------------------------|------------------------------------------------|
| Natural Gas                                                                                | 18,750-28,000 BTU/hr<br>5.5 -8.2 kW/hr         |
| Propane                                                                                    | 19,600-28,000 BTU/hr<br>5.7-8.2 kW/hr          |
| Efficiencies                                                                               |                                                |
| Steady State                                                                               | 82%                                            |
| Afue Efficiency                                                                            | 72%                                            |
| P4                                                                                         | 58.98%                                         |
| Standard Features                                                                          |                                                |
| Ceramic Glass                                                                              | Included                                       |
| Barrier Screen                                                                             | Included                                       |
| Firebox Construction                                                                       | Welded/rivet and gasket, silicone free         |
| Warranty                                                                                   | Elite Limited Lifetime                         |
| Burner Type                                                                                | Wall to wall steel pan<br>w/ Lifetime Warranty |
| Fan Kit                                                                                    | Included                                       |
| Propane Conversion Kit                                                                     | Optional                                       |
| Minimum Chimney height from<br>top of unit to center of elbow on<br>horizontal termination | 36"                                            |